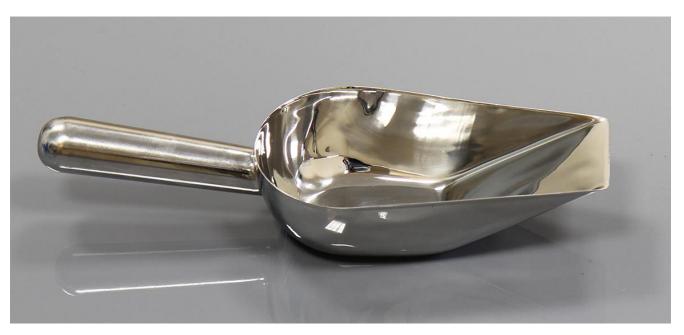

## 2. Photograph:

## 3. Product Information:

Description Weighing Scoop 500ml

Nominal Volume: 500ml

Material of Construction: 316L stainless steel

Method of Construction: Crevice free, all welds ground and polished

Surface Finish: Better than 0.5 microns Ra

Overall Length: 320mm
Body Length: 205mm
Maximum Width of Scoop Body: 110mm
Minimum Width of Scoop Body: 65mm
Nominal Weight: 347g

BSE/TSE statement: All polishing compounds used in the manufacture of this scoop are